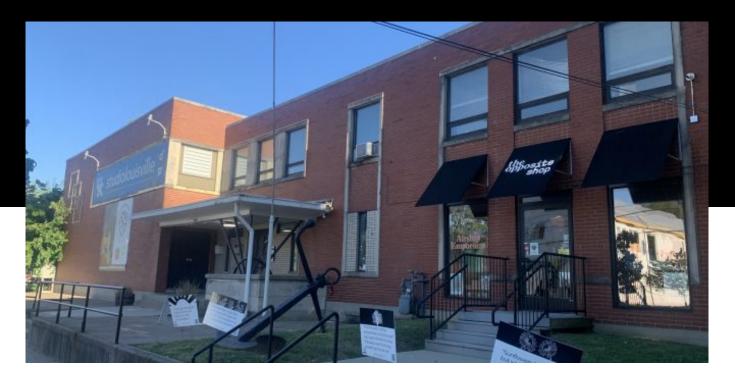

## **Anchor Building**

## 

2509 Portland Avenue, Louisville, KY, USA

## **About This Location**

Building Features: Gymnasium w/ Stage, 2 First Floor Offices, Basement Office Space, 4 Offices on the Second Floor, Conference Room, Common Area Space, Front Porch, Private Parking w/ alley access, 2 Electric Car Charging Stations, Green space w/ playground